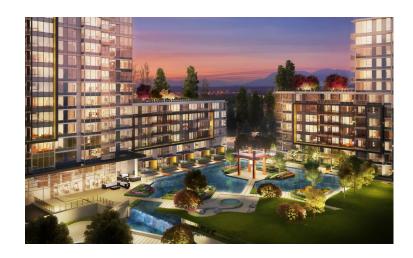

### Description

A stunning master-planned community in Richmond with a 70,000 sq.ft. community park and on-site amenities including swimming pool, gymnasium, fitness room and much more. Conveniently located within walking distance to shops, restaurants and SkyTrain, Concord Gardens is at the heart of it all.